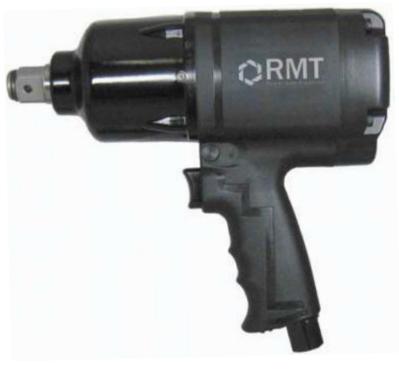

Dom heavy duty air impact wrench is suitable for heavy garage and tyre shop use. Fied with rocking dog hammer mechanism with hardened anvil and cage.

## What is good about it?

- Polished aluminum housing
- Rubber nosepiece to protect your work pieces
- Sheer power to tackle tough jobs easily
- Four position adjutable air / torque control and reversible action
- Ideal for spring works, pinion nut removal and major engine tear down

## **Specification**

| Model #         | RMT IW 812 |            |
|-----------------|------------|------------|
| Square Drive    | 19 mm      | 3/4"       |
| Free Speed      | 4200 rpm   |            |
| Torque          | 677 Nm     | 500 ft. lb |
| Air Consumption | 3.80 l/s   | 8 cfm      |
| Air Pressure    | 6 bar      | 90 psi     |
| Bolt Capacity   | M25 mm     |            |
| Air Inlet (BSP) | 6.35 mm    | 1/4"       |
| Weight          | 5 kg       | 11 lb      |
| Overall Length  | 245 mm     | 9.65"      |